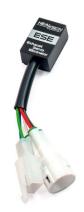

## **Product Description**

Healtech Exhaust Servo Eliminator HT-ESE-D02 Many bikes are equipped with exhaust valve controlled by servo motor. When making performance changes involving the replacement of the exhaust or the installation of an additional control unit, it is necessary the elimination of the exhaust valve. This can however lead to problems such as reports of errors in the control unit - with the consequent ignition of spies and, sometimes, the entry into operation of electronic security mechanisms that involve the reduction of engine performance. HealTech thought to preparatory and enthusiasts that collide with these problems realizing the ESE (Exhaust Servo Eliminator - excluder exhaust valve). Reduced weight (24 grams) and size (30x20x13 mm) encloses a microprocessor that ensures optimum performance and compatibility with different systems.