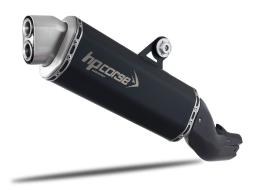

## Silencer 4-TRACK R CERAMIC BLACK

Hydroforming Technology

**Carbon fiber cover** 

**Slip-on Link pipe** 

Laser Logo

**Euro 4/5 compliant** 

Designed in the Bologna R&D Center, the new HP CORSE is able to withstand the most demanding situations through the roads and paths, mountain steps, and deserts all over the world. Tested for more than a year on the bench and on the most demanding routes, the new HP CORSE exhaust assures reliability and improved performance. HP Corse 4-TRACK R is light, has an octagonal shaped bottom, hydroformed spout and a silencer body with a laser engraved logo. Available in three different materials: titanium, satin steel, and ceramic black stainless.