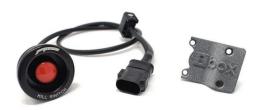

## **Product Description**

Jetprime Race Kill Switch JP KS 008 Kill Switch has the function of replacing the key block on motorcycles for racing use. It is supplied in combination with the Key Box where the original key of the motorcycle is housed together with its antenna. In this way you will no longer need to use the original key and lock, with a saving of approximately 350 grams (depends on the models).