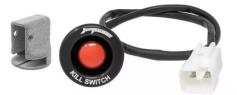

## **Product Description**

Jetprime Race Kill Switch JP KS 004 Kill Switch has the function of replacing the key block on motorcycles for racing use. It is supplied in combination with the Key Box where the original key of the motorcycle is housed together with its antenna. In this way you will no longer need to use the original key and lock, with a saving of approximately 350 grams (depends on the models). **Note: not compatible with the Kawasaki ZX 6R USA version. Check the connector on your motorcycle.**