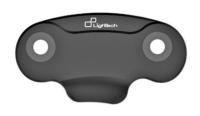

## **Product Description**

Lightech Mirror Block-off Plates SPE127NER

The LighTech mirror block-off plates perfectly cover the holes of the original mirrors when they are removed, in a very elegant and harmonious way. They are produced in an aluminum alloy, which combines long-term resistance with the lightness sought by pilots when riding. They are also ideal for use on the track without mirrors. To make the product more authentic and original, the LighTech logo is laser engraved on each mirror cap. The shape of each mirror cap changes to better adapt to the design of the motorcycle. The screws for installing the product are included in the package.