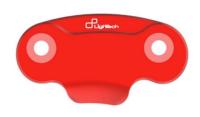

## **Product Description**

Lightech Mirror Block-off Plates SPE127ROS

The LighTech mirror block-off plates perfectly cover the holes of the original mirrors when they are removed, in a very elegant and harmonious way. They are produced in an aluminum alloy, which combines long-term resistance with the lightness sought by pilots when riding. They are also ideal for use on the track without mirrors. To make the product more authentic and original, the LighTech logo is laser engraved on each mirror cap. The shape of each mirror cap changes to better adapt to the design of the motorcycle. The screws for installing the product are included in the package.