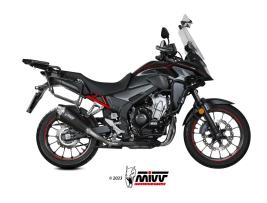

## Mivv Delta Race Black Stainless Steel Exhaust Slip On Honda CB500X

H.084.LDRB

Read More

SKU:

**Price:** ₹65,300.00

**Categories:** Exhausts

## **Product Description**

Mivv Delta Race Black Inox Exhaust

H.084.LDRB Material: BLACK INOX CARBON CAP Made to improve the bike's aesthetics, sound and performance, the Mivv slip-on exhaust comes from the utmost attention to design, with the aim of satisfying those who want to stand out, even through the look of their bike. The DELTA RACE exhaust is characterized by an exclusive shape which, through a gradual transformation, from conical to hexagonal. There are many details that make its style unique, such as the 3K twill carbon end cap; the perimeter band with double riveting; the input bushing machined from solid, to offer maximum coupling precision. The characteristic Mivv logo created by laser is present on the terminal. It is characterized by a central body in black stainless steel with a "Black Moon" effect, obtained thanks to a special ceramic-based painting process which gives the product a more aggressive look.