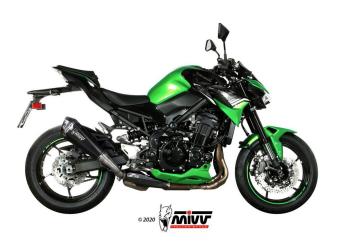

## Mivv Delta Race Black Steel Exhaust Slip On Kawasaki Z 900

K.052.LDRB <u>Read More</u> **SKU: Price:** ₹65,000.00 **Categories:** <u>Exhausts</u>

## **Product Description**

Mivv Delta Race Black Steel Exhaust

K.052.LDRB Material: STEEL CARBON Made to improve the aesthetics, sound and performance of the bike, the slip-on Mivv exhaust system is born from the utmost attention to design, with the aim of satisfying those who want to stand out, even through the look of their bike. The DELTA RACE discharge is characterized by an exclusive shape that, through a gradual transformation, from conical becomes hexagonal. There are many details that make the style unique, like the 3K twill carbon pad; the perimeter band with double riveting; the inlet bushing machined from solid, to offer maximum coupling precision. On the terminal there is the characteristic Mivv logo realized by laser. It is characterized by a brushed stainless steel body with a pearled effect, obtained thanks to a special finishing process that gives the product an inimitable look.