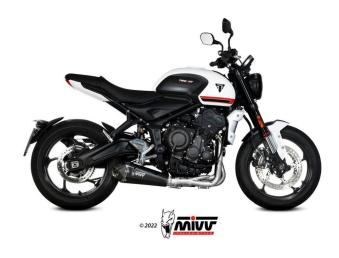

## Mivv Delta Race Black Steel Full System Exhaust Triumph Trident 660

T.022.LDRB

Read More

SKU:

**Price:** ₹122,000.00

**Categories:** Exhausts

## **Product Description**

Mivv Delta Race Black Steel Full System Exhaust

T.022.LDRB Made to improve the aesthetics, sound and performance of the motorcycle, the Mivv slip-on exhaust comes from the utmost attention to design, with the aim of satisfying those who want to stand out, even through the look of their bike. The exhaust is characterized by an exclusive shape which, through a gradual transformation, from conical to hexagonal. There are many details that make the style unique, such as the 3K twill carbon pad; the perimeter band with double riveting; the inlet bushing machined from solid, to offer maximum coupling precision. On the terminal there is the characteristic Mivv logo made by laser. It is characterized by a central body in black stainless steel with "Black Moon" effect, obtained thanks to a special ceramic-based painting process that gives the product a more aggressive look. Technical Features Cover material: Black stainless steel Back material: Carbon Internal structure material: Stainless steel