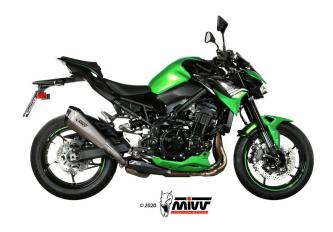

## **Product Description**

Mivv Delta Race Steel Exhaust

K.052.LDRX Material: STEEL CARBON Made to improve the aesthetics, sound and performance of the bike, the slip-on Mivv exhaust system is born from the utmost attention to design, with the aim of satisfying those who want to stand out, even through the look of their bike. The DELTA RACE discharge is characterized by an exclusive shape that, through a gradual transformation, from conical becomes hexagonal. There are many details that make the style unique, like the 3K twill carbon pad; the perimeter band with double riveting; the inlet bushing machined from solid, to offer maximum coupling precision. On the terminal there is the characteristic Mivv logo realized by laser. It is characterized by a brushed stainless steel body with a pearled effect, obtained thanks to a special finishing process that gives the product an inimitable look.