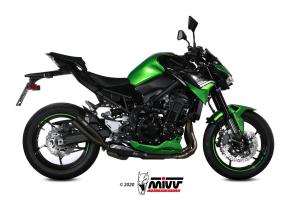

## Mivv Double Gun Black Steel Exhaust Slip On Kawasaki Z 900

K.052.SDGB <u>Read More</u> **SKU: Price:** ₹34,000.00 **Categories:** <u>Exhausts</u>

## **Product Description**

Mivv Double Gun Black Steel Exhaust

K.052.SDGB Exhaust's material: STAINLESS STEEL BLACK Made to improve the aesthetics, sound and performance of the bike, the Mivv slip-on exhaust comes from the utmost attention to design, with the aim of satisfying those who want to stand out, also through the look of their motorbike. DOUBLE GUN BLACK is a very light, essential and full of character product. Aggressive and very short, it is entirely made of black stainless steel with a "Black Moon" effect, obtained thanks to a special ceramic-based painting process that gives the product a more aggressive look.