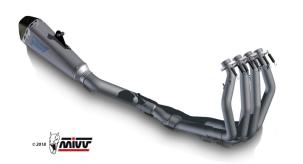

## SU.0002.SDRT

## Delta Race

The **complete exhaust** represents the maximum expression of **Mivv technology**. The EVO version, intended for the racing world, is the range of excellence of complete Mivv exhausts, conceived to meet the needs of the teams engaged in the various championships. Developed taking advantage of the experience acquired in the world of racing to the highest levels, like the MotoGP, the Evo version is fully made of grade 1 titanium and the components are all TIG welded. These are the advantages of the Mivv full exhausts: maximum performance; extremely highly reliable materials; weight reduction; ease of assembly. Power: +8.80 HP Torgue: +3.40 Nm