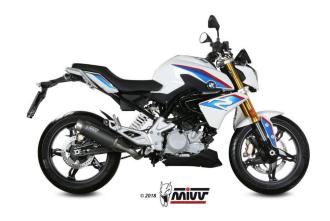

## Mivv GP Pro Black Steel Full System Exhaust BMW G 310 R

B.032.LXBP

Read More

SKU:

**Price:** ₹47,000.00

**Categories:** Exhausts

## **Product Description**

Mivv GP Pro Black Steel Full System Exhaust B.032.LXBP Made to improve the aesthetics, sound and performance of the bike, the Mivv exhaust system is born from the utmost attention to design, with the aim of satisfying those who want to stand out, even through the look of their bike. GP PRO shows a semi-artisan TIG welding, a compact and essential design and an aggressive sound. Inspired by the world of racing, the exhaust pipe is equipped with a removable protective grille that hides the dB-killer. On the terminal there is the characteristic Mivv logo realized by laser. It is characterized by a central body in black stainless steel with a "Black Satin" brushed effect, obtained with a special coloring process that gives the product a more aggressive look.