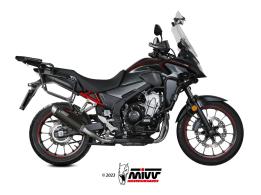

## **Product Description**

Mivv GP Pro Black Steel Exhaust

H.084.LXBP Material: STEEL BLACK

Made to improve the aesthetics, sound and performance of the bike, the slip-on Mivv exhaust system is born from the utmost attention to design, with the aim of satisfying those who want to stand out, even through the look of their bike. GP PRO shows a semi-artisan TIG welding, a compact and essential design and an aggressive sound. Inspired by the world of racing, the exhaust pipe is fitted with a removable protective grille that hides the dB-killer. On the terminal there is the characteristic Mivv logo realized by laser. It is characterized by a central body in black stainless steel with a "Black Moon" brushed effect, obtained with a special coloring process that gives the product a more aggressive look.