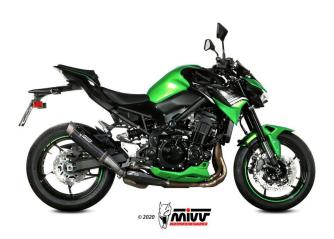

## Mivv GP Pro Black Steel Exhaust Slip On Kawasaki Z 900

K.052.LXBP <u>Read More</u> **SKU: Price:** ₹44,000.00 **Categories:** <u>Exhausts</u>

## **Product Description**

Mivv GP Pro Black Steel Exhaust

K.052.LXBP Material : Black Steel Made to improve the aesthetics, sound and performance of the bike, the slip-on Mivv exhaust system is born from the utmost attention to design, with the aim of satisfying those who want to stand out, even through the look of their bike. GP PRO shows a semi-artisan TIG welding, a compact and essential design and an aggressive sound. Inspired by the world of racing, the exhaust pipe is equipped with a removable protective grille that hides the dB-killer. On the terminal there is the characteristic Mivv logo realized by laser. It is characterized by a central body in carbon with a glossy finish. It is the ideal product for those who demand top looks and technology.