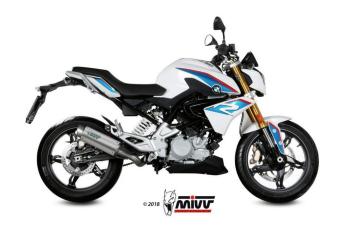

## **Product Description**

Mivv GP Pro Titanium Full System Exhaust B.032.L6P Made to improve the aesthetics, sound and performance of the bike, the Mivv exhaust system is born from the utmost attention to design, with the aim of satisfying those who want to stand out, even through the look of their bike. GP PRO shows a semi-artisan TIG welding, a compact and essential design and an aggressive sound. Inspired by the world of racing, the exhaust pipe is equipped with a removable protective grille that hides the dB-killer. On the terminal there is the characteristic Mivv logo realized by laser. It is characterized by a central body in black stainless steel with a "Black Satin" brushed effect, obtained with a special coloring process that gives the product a more aggressive look.