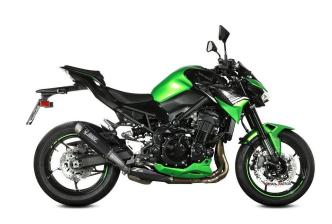

## Mivv GP Pro Carbon Exhaust Slip On Kawasaki Z 900

K.052.L2P Read More

SKU:

**Price:** ₹50,000.00

**Categories:** Exhausts

## **Product Description**

Mivy GP Pro Carbon Exhaust

K.052.L2P Material: Carbon Made to improve the aesthetics, sound and performance of the bike, the slip-on Mivv exhaust system is born from the utmost attention to design, with the aim of satisfying those who want to stand out, even through the look of their bike. GP PRO shows a semi-artisan TIG welding, a compact and essential design and an aggressive sound. Inspired by the world of racing, the exhaust pipe is equipped with a removable protective grille that hides the dB-killer. On the terminal there is the characteristic Mivv logo realized by laser. It is characterized by a central body in carbon with a glossy finish. It is the ideal product for those who demand top looks and technology.