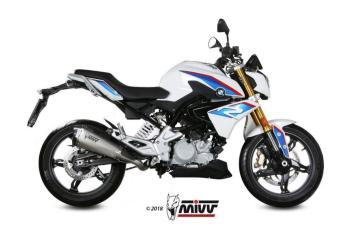

## Mivv GP Pro Delta Race Steel Carbon Fiber Full System Exhaust BMW G 310 R

B.032.LDRX

Read More

SKU:

**Price:** ₹69,000.00

**Categories:** Exhausts

## **Product Description**

Mivv GP Pro Delta Race Steel Carbon Fiber Full System Exhaust B.032.LDRX Made to improve the aesthetics, sound and performance of the bike, the Mivv exhaust system is born from the utmost attention to design, with the aim of satisfying those who want to stand out, even through the look of their bike. GP PRO shows a semi-artisan TIG welding, a compact and essential design and an aggressive sound. Inspired by the world of racing, the exhaust pipe is equipped with a removable protective grille that hides the dB-killer. On the terminal there is the characteristic Mivv logo realized by laser.