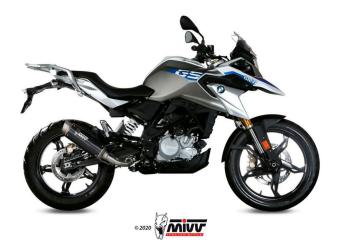

## Mivv GP Pro Steel Black Full System Exhaust BMW G 310 GS

**B.035.LXBP** 

Read More

SKU:

**Price:** ₹50,000.00

**Categories:** Exhausts

## **Product Description**

Mivv GP Pro Steel Black Full System Exhaust

**B.035.LXBP** 

Made to improve the aesthetics, sound and performance of the bike, the Mivv exhaust system is born from the utmost attention to design, with the aim of satisfying those who want to stand out, even through the look of their bike. GP PRO shows a semi-artisan TIG welding, a compact and essential design and an aggressive sound. Inspired by the world of racing, the exhaust pipe is equipped with a removable protective grille that hides the dB-killer. On the terminal there is the characteristic Mivv logo realized by laser. It is characterized by a central body in black stainless steel with a "Black Satin" brushed effect, obtained with a special coloring process that gives the product a more aggressive look.