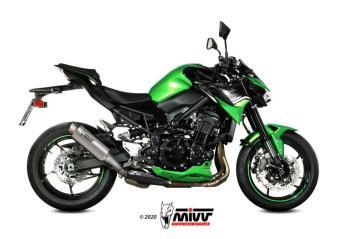

## Mivv GP Pro Titanium Exhaust Slip On Kawasaki Z 900

K.052.L6P <u>Read More</u> **SKU: Price:** ₹50,000.00 **Categories:** <u>Exhausts</u>

## **Product Description**

Mivv GP Pro Titanium Exhaust

K.052.L6P Material : Titanium Made to improve the aesthetics, sound and performance of the bike, the slip-on Mivv exhaust system is born from the utmost attention to design, with the aim of satisfying those who want to stand out, even through the look of their bike. GP PRO shows a semi-artisan TIG welding, a compact and essential design and an aggressive sound. Inspired by the world of racing, the exhaust pipe is equipped with a removable protective grille that hides the dB-killer. On the terminal there is the characteristic Mivv logo realized by laser. It is characterized by a central body in carbon with a glossy finish. It is the ideal product for those who demand top looks and technology.