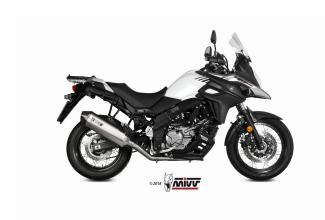

## Mivv Speed Edge Inox Full System Exhaust Suzuki V-Strom 650

S.049.LRX

Read More

SKU:

**Price:** ₹94,500.00

**Categories:** Exhausts

## **Product Description**

Mivv Speed Edge Inox Full System Exhaust

S.049.LRX Designed to improve the aesthetics, sound and performance of the bike, Mivv slip-on exhausts are the result of maximum attention to design, with the aim of satisfying those who want to distinguish themselves by the look of their motorbikes. Modern design and excellent performance are the main features of the SPEED EDGE exhaust, which combines also a distinctly sporting sound. Featuring a brushed stainless steel body with carbon cap and securing strap, this exhaust has a hexagonal shape.