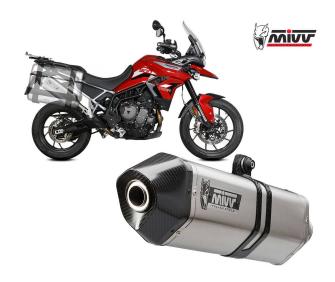

## Mivv Speed Edge Stainless Steel Exhaust Slip On Triumph Tiger 900

T.018.LRX

Read More

SKU:

**Price:** ₹62,000.00

**Categories:** Exhausts

## **Product Description**

Mivv Speed Edge Stainless Steel Exhaust Slip On T.018.LRX Made to improve bike aesthetics, sound and performance, the Mivv slip-on exhaust stems from the utmost attention to design, aiming to satisfy those who want to stand out, even through the look of their bike. Modern design and excellent performance are the main characteristics of the SPEED EDGE exhaust, which is combined with a distinctly sporty sound. Manufactured with a brushed stainless steel body and with a carbon cup and an anchor strap, the exhaust is hexagonal in shape and is equipped with a removable dB-killer.