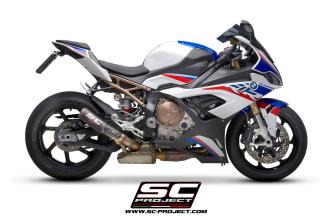

## **Product Description**

SC-Project CR-T Carbon Fiber Exhaust B33B-38CR The CR-T muffler is the the unmistakable signature of the Racing style of SC-Project. Multiple Moto2 World Champion was created to satisfy the best Teams and Riders. Designed and developed to give a sporty and racing character to your BMW S 1000 RR with a deep and dark Sound is unique in the aftermarket silencer panorama. The iconic muffler is available in variants Titanium or Carbon with Titanium mesh on exit muffler. To achieve the best performance the CR-T is built with materials derived from the aeronautical industry, such as Titanium or Carbon fiber with dedicated treatment to withstand the highest temperatures. Bracket welding and fitting with T.I.G. technology. The insert bushings are machined from solid by CNC machines, which guarantee impeccable couplings. In the kit is included the carbon heat protection. Kit contents Slip-On muffler Carbon heat protection Springs and screws SC-Project stickers 24 months SC-Project official warranty Homologation card