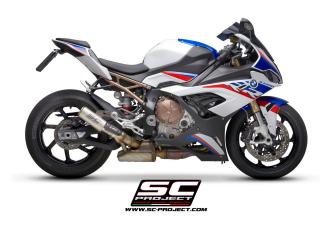

## SC-Project CR-T Titanium Exhaust Slip On BMW S1000 RR

B33B-50TR

Read More

SKU:

**Price:** ₹94,000.00

**Categories:** Exhausts

## **Product Description**

SC-Project CR-T Titanium Exhaust B33B-50TR The CR-T muffler is the the unmistakable signature of the Racing style of SC-Project. Multiple Moto2 World Champion was created to satisfy the best Teams and Riders. Designed and developed to give a sporty and racing character to your BMW S 1000 RR with a deep and dark Sound is unique in the aftermarket silencer panorama. The iconic muffler is available in variants Titanium or Carbon with Titanium mesh on exit muffler. To achieve the best performance the CR-T is built with materials derived from the aeronautical industry, such as Titanium or Carbon fiber with dedicated treatment to withstand the highest temperatures. Bracket welding and fitting with T.I.G. technology. The insert bushings are machined from solid by CNC machines, which guarantee impeccable couplings. In the kit is included the carbon heat protection. Kit contents Slip-On muffler Carbon heat protection Springs and screws SC-Project stickers 24 months SC-Project official warranty