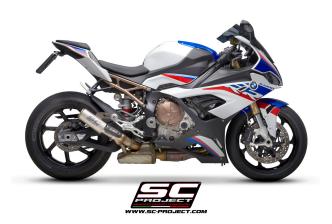

## **Product Description**

SC-Project CR-T Titanium Exhaust B33B-38TR The CR-T muffler is the the unmistakable signature of the Racing style of SC-Project. Multiple Moto2 World Champion was created to satisfy the best Teams and Riders. Designed and developed to give a sporty and racing character to your BMW S 1000 RR with a deep and dark Sound is unique in the aftermarket silencer panorama. The iconic muffler is available in variants Titanium or Carbon with Titanium mesh on exit muffler. To achieve the best performance the CR-T is built with materials derived from the aeronautical industry, such as Titanium or Carbon fiber with dedicated treatment to withstand the highest temperatures. Bracket welding and fitting with T.I.G. technology. The insert bushings are machined from solid by CNC machines, which guarantee impeccable couplings. In the kit is included the carbon heat protection. Kit contents Slip-On muffler Carbon heat protection Springs and screws SC-Project stickers 24 months SC-Project official warranty Homologation card