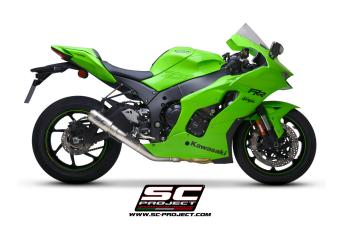

## SC-Project CR-T Titaniunm Exhaust Slip On Kawasaki ZX 10R

K38A-DET36T

Read More

SKU:

**Price:** ₹109,000.00

**Categories:** Exhausts

## **Product Description**

SC-Project CR-T Titanium Exhaust K38A-DET36T The CR-T muffler is the the unmistakable signature of the Racing style of SC-Project. Multiple Moto2 World Champion was created to satisfy the best Teams and Riders. Designed and developed to give a sporty and racing character to Your Kawasaki Ninja ZX-10R with a deep and dark Sound is unique in the aftermarket silencer panorama. The iconic muffler is available in variant Titanium. To achieve the best performance the CR-T is built with materials derived from the aeronautical industry, such as Titanium with dedicated treatment to withstand the highest temperatures. Bracket welding and fitting with T.I.G. technology. The insert bushings are all in Titanium machined from solid by CNC machines, wich guarantee impeccable couplings. In the kit are included the full titanium link pipe and the carbon heat protection. Kit contents Slip-On muffler Link pipe Springs and screws SC-Project stickers 24 months SC-Project official warranty Homologation card