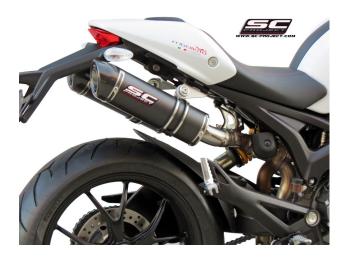

## \* Picture is for representation and illustration only.

The GP-TECH muffler characterized by its round and simple shape gives a sporty and attractive line to your motorbike. The GP-TECH is distinguished by the sporty exhaust end cap carbon fiber Twill. The visible welding with T.I.G. technology and the insert bushings made in CNC allow the silencer to be an added value. The muffler is equipped the DB-Killer and is approved for road use. In the kit are included the steel clamps with anti-vibration rubber for to install the silencers.

## Specially produced for Lanesplit

Matte Carbon Fiber Sleeve Matte Carbon Fiber Cap Sleeve Dia 98mm Sleeve Length 280mm Inlet diameter 52mm Internal Dia 52mm Support Bracket Removable dB-Killer