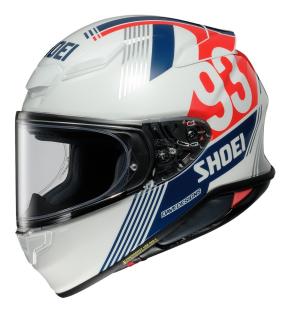

## Shoei Z8 MM93 Retro TC10 Size M

Plus applicable GST <u>Read More</u> **SKU: Price:** ₹63,000.00 **Categories:** <u>Helmets</u>