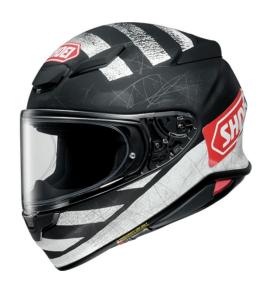

## **Shoei Z8 Scanner TC-5 Limited Edition Size L**

Plus applicable GST

**Read More** 

SKU:

**Price:** ₹63,000.00

**Categories:** Helmets