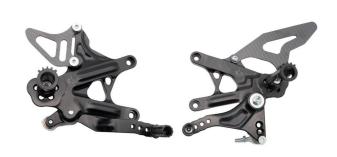

## **Product Description**

Spider Adjustable Rearsets 10.K113.B Color: Black Gearbox type: Standard All Spider branded products are made in Italy with high quality material through a careful and scrupulous design process. The Spider footpegs are made in collaboration with partner teams and their riders to guarantee the best possible feeling, keeping the supports rigid and gear changes fluid. Rear footrests with side plates, made of Ergal 7075 machined from solid. Technical features: - Adjustable footrests, machined from solid anodized aluminum - Monobloc structure to guarantee rigidity and ease of assembly - Normal gearshift ONLY - Carbon heel guards - The levers are mounted on ball bearings for perfect operation in every situation - Different gear configurations, allowing you to decide the hardness