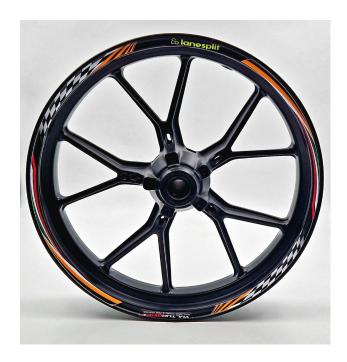

## Vulturbike + Lanesplit Wheel Decal KTM RC 390

Each set has 8 decals. 2 decals per side (total of 4 decals for 1 wheel) For the RC 390 Front wheel - 17 inch Rear wheel - 17 inch

Read More

SKU:

**Price:** ₹800.00

## For the first time in India!!

Vulturbike, the renowned Italian decal company has **appointed Lanesplit as the official dealer for India.** The two companies have collaborated and launched a special set of wheel decals only for the India market. Presenting the Vulturbike + Lanesplit set of decals for all India spec BMW, Kawasaki and KTM bikes with 17 and 19 inch wheels. This wheel decal has been specially designed by Vulturbike, after market survey and collaboration with Lanesplit. The wheel decals are printed on high grade Avery Dennison film, and the same material is used by manufacturers like Aprilia, BMW and Ducati for their company decals. The decals are printed and laminated and can be attached to any 17 or 19 inch rim and will last for long use. The decal design comprises of a checker flag, the company corresponding color and the Italian tricolore. This is a unique design created specifically for India by Vulturbike. It is only available at the Lanesplit retail and online store. Grab yours today and make your bike stand out from the rest of the crowd. Please see images for illustration and design concept A full wheel set consists of 8 decals + 2 free stickers of Lanesplit and Vulturbike