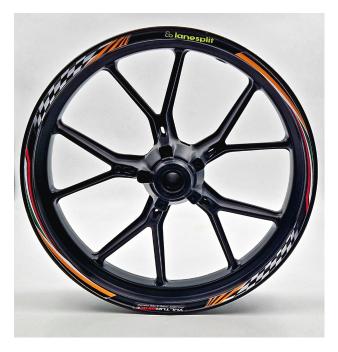

## Vulturbike + Lanesplit Wheel Decal KTM Duke 390

Each set has 8 decals. 2 decals per side (total of 4 decals for 1 wheel) For the Duke 390 Front wheel - 17 inch Rear wheel - 17 inch Read More SKU: Price: ₹800.00 Categories: Wheel Rim Decals Tags: KTM

## For the first time in India!!

Vulturbike, the renowned Italian decal company has **appointed Lanesplit as the official dealer for India.** The two companies have collaborated and launched a special set of wheel decals only for the India market. Presenting the Vulturbike + Lanesplit set of decals for all India spec BMW, Kawasaki and KTM bikes with 17 and 19 inch wheels. This wheel decal has been specially designed by Vulturbike, after market survey and collaboration with Lanesplit. The wheel decals are printed on high grade Avery Dennison film, and the same material is used by manufacturers like Aprilia, BMW and Ducati for their company decals. The decals are printed and laminated and can be attached to any 17 or 19 inch rim and will last for long use. The decal design comprises of a checker flag, the company corresponding color and the Italian tricolore. This is a unique design created specifically for India by Vulturbike. It is only available at the Lanesplit retail and online store. Grab yours today and make your bike stand out from the rest of the crowd. Please see images for illustration and design concept A full wheel set consists of 8 decals + 2 free stickers of Lanesplit and Vulturbike