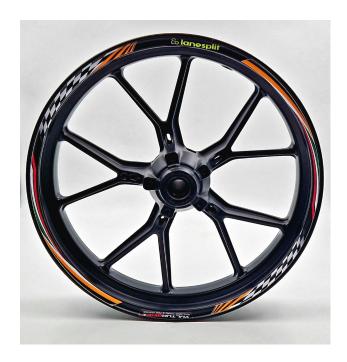

## Vulturbike + Lanesplit Wheel Decal KTM RC 200

Each set has 8 decals. 2 decals per side (total of 4 decals for 1 wheel) For the RC 200 Front wheel - 17 inch Rear wheel - 17 inch

Read More

SKU:

**Price:** ₹800.00

## For the first time in India!!

Vulturbike, the renowned Italian decal company has **appointed Lanesplit as the official dealer for India.** The two companies have collaborated and launched a special set of wheel decals only for the India market. Presenting the Vulturbike + Lanesplit set of decals for all India spec BMW, Kawasaki and KTM bikes with 17 and 19 inch wheels. This wheel decal has been specially designed by Vulturbike, after market survey and collaboration with Lanesplit. The wheel decals are printed on high grade Avery Dennison film, and the same material is used by manufacturers like Aprilia, BMW and Ducati for their company decals. The decals are printed and laminated and can be attached to any 17 or 19 inch rim and will last for long use. The decal design comprises of a checker flag, the company corresponding color and the Italian tricolore. This is a unique design created specifically for India by Vulturbike. It is only available at the Lanesplit retail and online store. Grab yours today and make your bike stand out from the rest of the crowd. Please see images for illustration and design concept A full wheel set consists of 8 decals + 2 free stickers of Lanesplit and Vulturbike