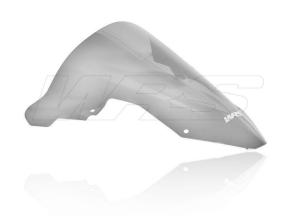

## WRS Light Smoke Windscreen BMW S 1000 RR

BM051F

**Read More** 

SKU:

**Price:** ₹11,400.00

**Categories:** Windscreen

## **Product Description**

RACE HIGH WINDSCREEN WRS SMOKED +80MM BMW S 1000 RR 2019-2022

BM051F Color: Smoked Windscreen made using high quality PMMA plexiglass, DOT626 approved 2 mm thick. This windscreen is 8 cm higher than the original. Racing windscreen used by numerous teams in the world championships, essential to receive maximum coverage from the air while driving. The design, studied in detail, fits perfectly with the line of the bike, giving it an even more appealing look. Attention: Interchangeable with the original windscreen, it replaces the standard one without modifications. Compatible with all the fairings on which the original windscreen can be installed.