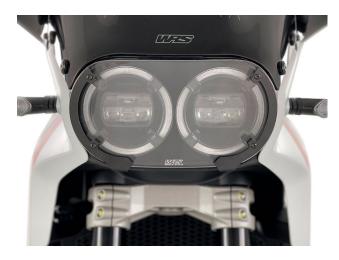

## **Product Description**

WRS Lighthouse Lens Protector DU027T This lens was born from the need to protect the headlight from gravel and external agents while driving. It is simple to apply on the bike, no modifications are required for correct assembly. In addition to being easily removable, it is the only one made with shockproof material. Thanks to its small size, it fits perfectly with the lines of the bike, making it even more sporty and captivating. Mounting brackets are included in the package. As for the screws, the original is reused.