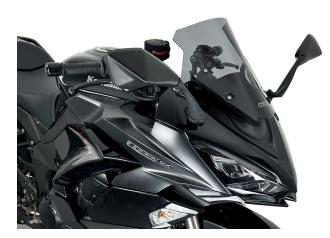

## **Product Description**

Sport Dark Smoked Windscreen Kawasaki Ninja 1000 SX

Color: Dark Smoked Code: KA016FS Windscreen made using high quality PMMA plexiglass, DOT626 approved 3 mm thick. Easy to assemble, the original fairing is removed and the WRS fairing is mounted using the same screws. **The Sport WRS version is 7 cm lower than the original fairing.** This Sport windscreen offers the bare minimum of coverage giving the bike a very sporty look. Ideal for city trips or short trips. The design, studied in detail, fits perfectly with the line of the bike, giving it an even more appealing look.