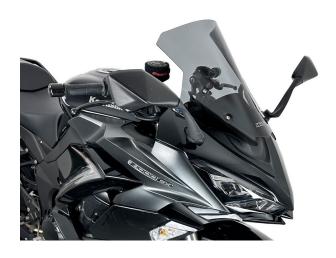

## WRS Touring Dark Smoked Windscreen Kawasaki Ninja 1000 SX

KA015FS

**Read More** 

SKU:

**Price:** ₹13,000.00

**Categories:** Windscreen

## **Product Description**

Touring Dark Smoked Windscreen Kawasaki Ninja 1000 SX

Color: Dark Smoked Code: KA015FS Windscreen made using high quality materials, 3 mm thick. Made following the strictest standards in terms of safety and respecting the know-how, which guarantees maximum resistance and transparency. Easy to assemble, the original fairing is removed and the WRS fairing is mounted using the same screws. **The Touring WRS version is as tall as the original windshield** Thanks to this windshield, the annoying turbulence on the helmet will be eliminated, as will the air on the shoulders and you will finally be protected even for longer journeys. Even the passenger, thanks to the greater protection offered by the touring windshield, will enjoy the journey in maximum comfort. The design, studied in detail, fits perfectly with the line of the bike, giving it an even more captivating appearance.