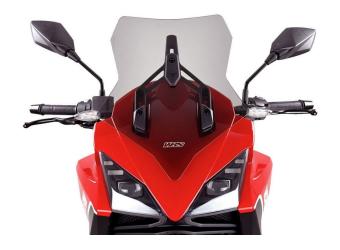

## WRS Windscreen Sport Smoke Moto Morini X-Cape 650 / 650X

MM002F

Read More

SKU:

**Price:** ₹11,000.00

**Categories:** Windscreen

## **Product Description**

WRS Windscreen Sport

Color: Smoke

MM002F

Windscreen made using high quality PMMA plexiglass, DOT626 approved 4mm thick. Thanks to this windscreen the annoying turbulence on the helmet will be eliminated, as well as the air on the shoulders and you will finally be protected even for longer journeys. Ideal for use in hot weather or for short trips around the city. **Sport version with measurement 6cm lower than the original and 6cm per side.** The design, studied in detail, fits perfectly with the lines of the bike. More specifically, we have improved the lines of the windshield so that the airflow flows directly onto the deflectors without compromising driving comfort.