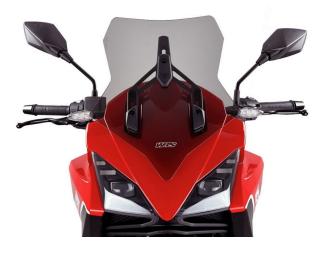

## WRS Windscreen Sport Dark Smoke Moto Morini X-Cape 650 / 650X

MM002FS
Read More
SKU:
Price: ₹11,000.00
Categories: Windscreen

## Color: Dark Smoke

## MM002FS

Windscreen made using high quality PMMA plexiglass, DOT626 approved 4mm thick. Thanks to this windscreen the annoying turbulence on the helmet will be eliminated, as well as the air on the shoulders and you will finally be protected even for longer journeys. Ideal for use in hot weather or for short trips around the city. **Sport version with measurement 6cm lower than the original and 6cm per side.** The design, studied in detail, fits perfectly with the lines of the bike. More specifically, we have improved the lines of the windshield so that the airflow flows directly onto the deflectors without compromising driving comfort.