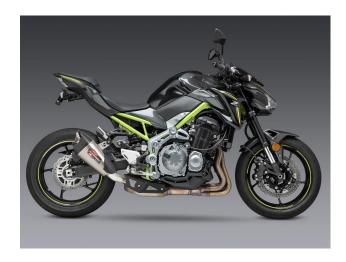

## **Product Description**

Yoshimura AT-2 Stainless Steel Exhaust Slip On 14900BP521 **Available from end June 2023!!** Introducing the latest in exhaust style and power, our AT2 for supernaked Z900 riding. Yoshimura answered the call with our new AT2 slip-on for this 948cc inline bike. The AT2 slip-on takes the excess weight off the stock 2.26kg muffler. against 4.03kg. for the stock muffler. The new AT2 revives the inline four-cylinder engine well and provides a maximum power increase of 4.5% and maximum torque of 4.2%. Features include a custom stainless steel heat shield, exclusive Works finish, a carbon fiber end cap with an aggressively styled matte finish and a heat guard complemented by a contoured faceted toe. Add in the tone of our AT2 and it puts the Z900 in another category. The AT2 is proudly developed, engineered and manufactured in the USA.